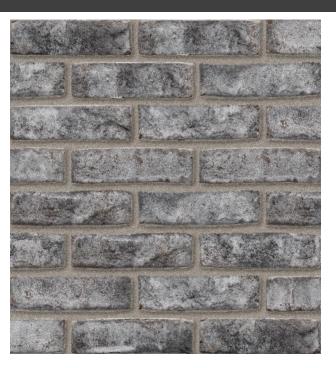

# **EcoBrick Saturn Grey**

#### **Product Technical Information Sheet**

| Wienerberger Code                | 12710750               |
|----------------------------------|------------------------|
| Production Plant                 | Péruwelz (Belgium)     |
| Manufacture                      | Soft Mud Moulded Stock |
| Configuration                    | Frogged                |
| Colour                           | Grey Multi             |
| Appearance                       | Creased                |
| Work Size (mm)                   | 215 x 65 x 65          |
| Pack Quantity                    | 840 No.                |
| Individual Dry Brick Weight (kg) | 1.48                   |

### **Technical Properties to BS EN 771-1**

| Size Tolerance (Mean/Range)                                                          | T1/R1             |
|--------------------------------------------------------------------------------------|-------------------|
| Gross Dry Density (kg/m <sup>3</sup> /Tolerance)                                     | 1650 (D1)         |
| Compressive Strength (N/mm <sup>2</sup> )                                            | ≥25               |
| Thermal Conductivity (W/(m·K)) $\lambda_{10,dry,unit}$ value (EN 1745 tabulated: S1) | P=90% 0.69        |
| Durability Designation                                                               | F2                |
| Water Absorption (%)                                                                 | ≤14               |
| Initial Rate of Water Absorption<br>(kg/(m²·min))                                    | Min. 0.3 Max. 2.0 |
| Active Soluble Salts                                                                 | S2                |
| Reaction to Fire                                                                     | Class A1          |