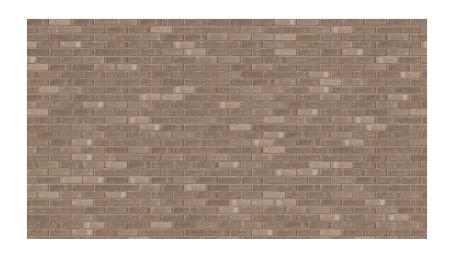

## Arden Grey

## **Product Information**

Ibstock Code: A4979A

Type: Stock

Facing Description: Distressed

Dry Brick Weight (kg): 2.1kg
Pack Quantity: 500

Packaging (standard): Banded (Plastic) and Stretchwrap

Factory: Ellistown